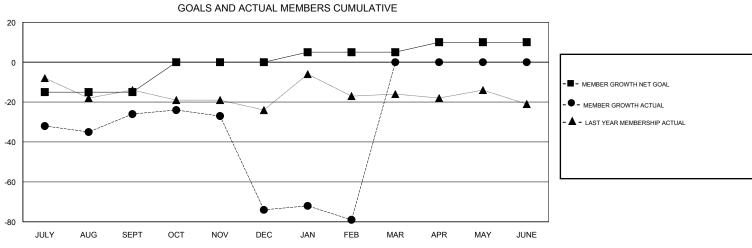

## MAHESH CHITNIS **LOCATION NEW YORK GMT CA** Clubs Members RESULTS FOR 2017-2018 RESULTS FOR 2017-2018 NEW CLUB GOAL NEW CLUBS DROPPED CLUBS MEMBER GROWTH NET MEMBER GROWTH DROPPED QUARTER QUARTER GOAL ACTUAL MEMBERS ACTUAL (including transfers) 0 0 -15 31 47 JULY/AUG/SEPT JULY/AUG/SEPT 15 30 76 OCT/NOV/DEC OCT/NOV/DEC 0 0 0 5 23 28 JAN/FEB/MAR JAN/FEB/MAR